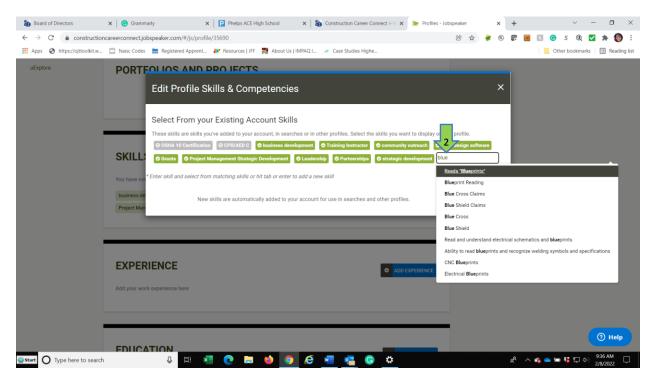

If you have a résumé, please go to documents and upload. If you don't have a résumé, you can continue to fill out Projects, Experience, Education, and Interest & Activities as appropriate.

Upload cover letter, résumé, or other documents you want to share with employers.