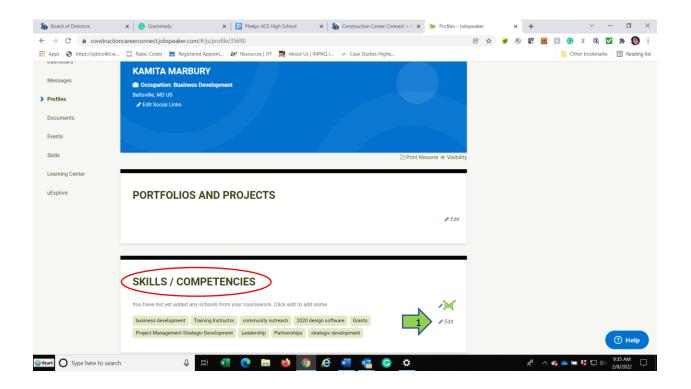

If you have a résumé, please go to documents and upload. If you don't have a résumé, you can continue to fill out Projects, Experience, Education, and Interest & Activities as appropriate.

Upload cover letter, résumé, or other documents you want to share with employers.