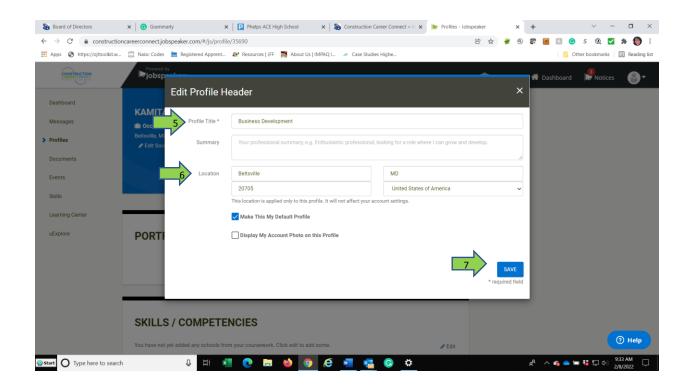

How To Create A Profile that Generates Employer Attention

- Go to: <u>constructioncareerconnect.com</u>
- Click on "Find Your Next Opportunity" in the center of the page.
- Click on "Jobseekers" under "Need an Account" and create login and password. Fill in basic account information. After you have created your account follow the below steps.

When your profile is complete, make it public so companies can find and see your profile.

| Board of Directors ×          | G Grammarly X Phelps ACE Hi                      | gh School 🗙 🛛 🌇 Constructio      | on Career Conne: 🗙 🍺 Profiles - Jobs | speaker 🗙         | Home Phone Services | ware life              | ~ - <b>o</b> ×                   |
|-------------------------------|--------------------------------------------------|----------------------------------|--------------------------------------|-------------------|---------------------|------------------------|----------------------------------|
| _                             |                                                  |                                  | Profiles - Jobs                      | speaker           | Home Phone Services |                        |                                  |
|                               | careerconnect.jobspeaker.com/#/js/profile/35690  |                                  | 1-1 - A A A                          |                   | E \$ 1 0            | E 🖉 🖬 🐨                | s @ 🗹 🗯 🌘 🗄                      |
| 👯 Apps 🔇 https://ojttoolkit.w | Naisc Codes Registered Apprent IN Resource       | irces   JFF 🛛 About Us   IMPAQ I | 👍 Case Studies Highe                 |                   |                     | i 📙 Ot                 | her bookmarks 🛛 🔝 Reading list   |
| CONSTRUCTION                  | Powered by<br>jobspeaker                         |                                  |                                      |                   | Job Board           | 希 Dashboard            | Notices                          |
| Dashboard                     | KAMITA MARBURY                                   | Edit Visibility                  |                                      | × Zedit           |                     |                        |                                  |
| Messages                      | KAMITA MARBURY                                   | Who can see this?                | Public (Anyone) Members Only         |                   |                     |                        |                                  |
| > Profiles                    |                                                  |                                  | Organization Staff Only              |                   |                     |                        |                                  |
| Documents                     |                                                  |                                  | SAV                                  |                   |                     |                        |                                  |
| Events                        |                                                  |                                  |                                      |                   |                     |                        |                                  |
| Skills                        |                                                  |                                  | 🙆 Print R                            | Resume Visibility | -                   |                        |                                  |
| Learning Center               |                                                  |                                  |                                      |                   |                     |                        |                                  |
| uExplore                      | PORTFOLIOS AND PROJ                              | ECTS                             |                                      |                   |                     |                        |                                  |
|                               |                                                  |                                  |                                      | 🥒 Edit            |                     |                        |                                  |
|                               |                                                  |                                  |                                      |                   |                     |                        |                                  |
|                               |                                                  |                                  |                                      |                   |                     |                        |                                  |
|                               |                                                  |                                  |                                      |                   |                     |                        |                                  |
|                               | SKILLS / COMPETENCIES                            | 5                                |                                      |                   |                     |                        |                                  |
|                               | You have not yet added any schools from your cou | rsework. Click edit to add some. |                                      | / Edit            |                     |                        | ⑦ Help                           |
| Start O Type here to search   | J 🛱 🖬 💽                                          | 🛤 📦 🧿 🧔                          | 🐖 🥶 🔄 🌣                              |                   |                     | я <sup>р</sup> ^ 🗞 👄 🖩 | ■ 1:00 PM<br>1:00 PM<br>2/8/2022 |