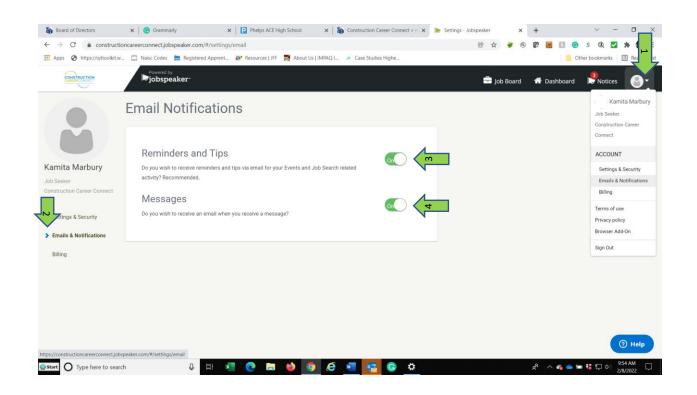

| SKILLS / COMPETENCIES                            | 5                                |                                      |                   |                     |                        |                                  |
|                               | You have not yet added any schools from your cou | rsework. Click edit to add some. |                                      | / Edit            |                     |                        | ⑦ Help                           |
| Start O Type here to search   | J 🛱 🖬 💽                                          | 🛤 📦 🧿 🧔                          | 🐖 🥶 🔄 🌣                              |                   |                     | я <sup>р</sup> ^ 🗞 👄 🖩 | ■ 1:00 PM<br>1:00 PM<br>2/8/2022 |

## To receive email notifications.